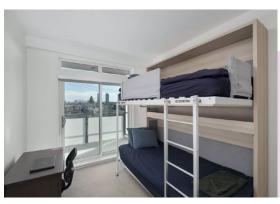

## **Shared Bedroom**\*

A bedroom shared by two students in either a one or two bedroom apartment.

# **Sectioned Private Bedroom\***

A bedroom separated from the rest of a one or two bedroom apartment by a partition.