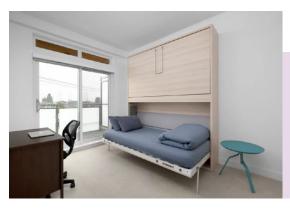

## **Shared Bedroom**\*

A bedroom shared by two students in either a one or two bedroom apartment.

## **Price Options**

Monthly: Starting at \$1,500 Weekly: Starting at \$375