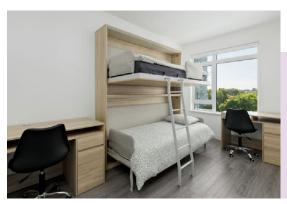

## **Premium Shared Bedroom\***

A room shared by two students in a one-bedroom apartment.

## Private Bedroom\*

A private bedroom in either a two-bedroom or three-bedroom apartment.