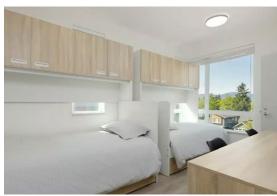

## **Shared Bedroom\***

A room shared by two students in either a two-bedroom or three-bedroom apartment.

## **Price Options**

Monthly: Starting at \$1,450 Weekly: Starting at \$363