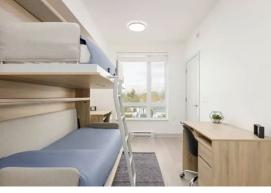

## **Shared Bedroom\***

A room shared by two students in either a two-bedroom or three-bedroom apartment.

## **Price Options**

Monthly: Starting at \$1,450 Weekly: Starting at \$363