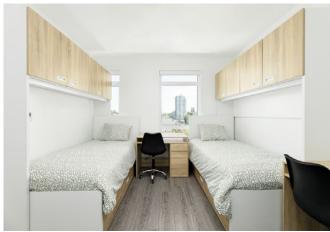

## **Shared Bedroom\***

A room shared by two students in either a two-bedroom or three-bedroom apartment.

## **En-suite Shared\***

A room with an en-suite bathroom shared by two students in either a two-bedroom or three-bedroom apartment.