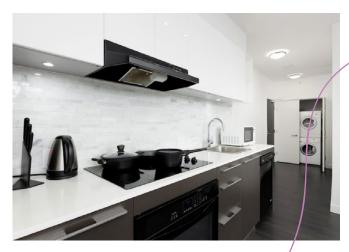

#### **Amenities at All GEC Residences**

- Fully furnished
  - Bed with beddings
  - Study desk and chair
  - In-suite laundry
  - Fully equiped kitchen
  - Dishwasher
- 24/7 on-call emergency assistance
- 24/7 centralized security
- Secured access
- On-site staff