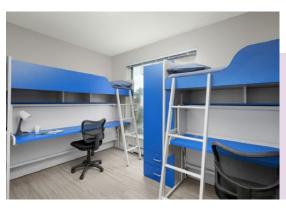

# **Shared Bedroom**\*

A room shared by two students in a two bedroom apartment.

# **Premium Shared Bedroom\***

A room shared by two students in a one bedroom apartment.