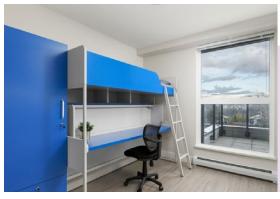

# **Shared Bedroom**\*

A room shared by two students in a two bedroom apartment.

#### **Price Options**

Monthly: Starting at \$1,400 Weekly: Starting at \$350